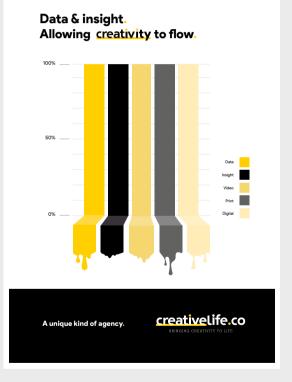

### Audience data

and insight.

#### Data and insight.

**107,000** SMEs are in our region **88,500** are key decision makers

find online ads most helpful when making a purchasing decision

8% find newspaper ads most helpful when making a purchasing decision – 6% more likely than the UK average

8% find magazine ads most helpful when making a purchasing decision – 13% more likely than the UK average

6% pay most attention to magazine ads

15% pay most attention to **online ads**  11% pay most attention tonewspaper ads7% more likely than the UK average

LinkedIn is the #1 channel B2B marketers use to distribute content at 94%.

creativelife.co

BRINGING CREATIVITY TO LIFE